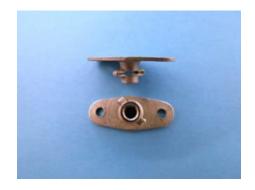

## VINTAGE NUT PLATES

## 2 Lug Fixed Aluminum with Vintage "Boots" Wing Nut

| Thread Size | Part Number | Alternate PN |
|-------------|-------------|--------------|
| #6-32       | W1D-632     | AN366DF632   |
| #6-40       | W1D-640     | AN366DF640   |
| #8-32       | W1D-832     | AN366DF832   |
| #8-36       | W1D-836     | AN366DF836   |
| #10-32      | W1D-1032    | AN366DF1032  |
| 1/4-28      | WID-428     | AN366DF428   |